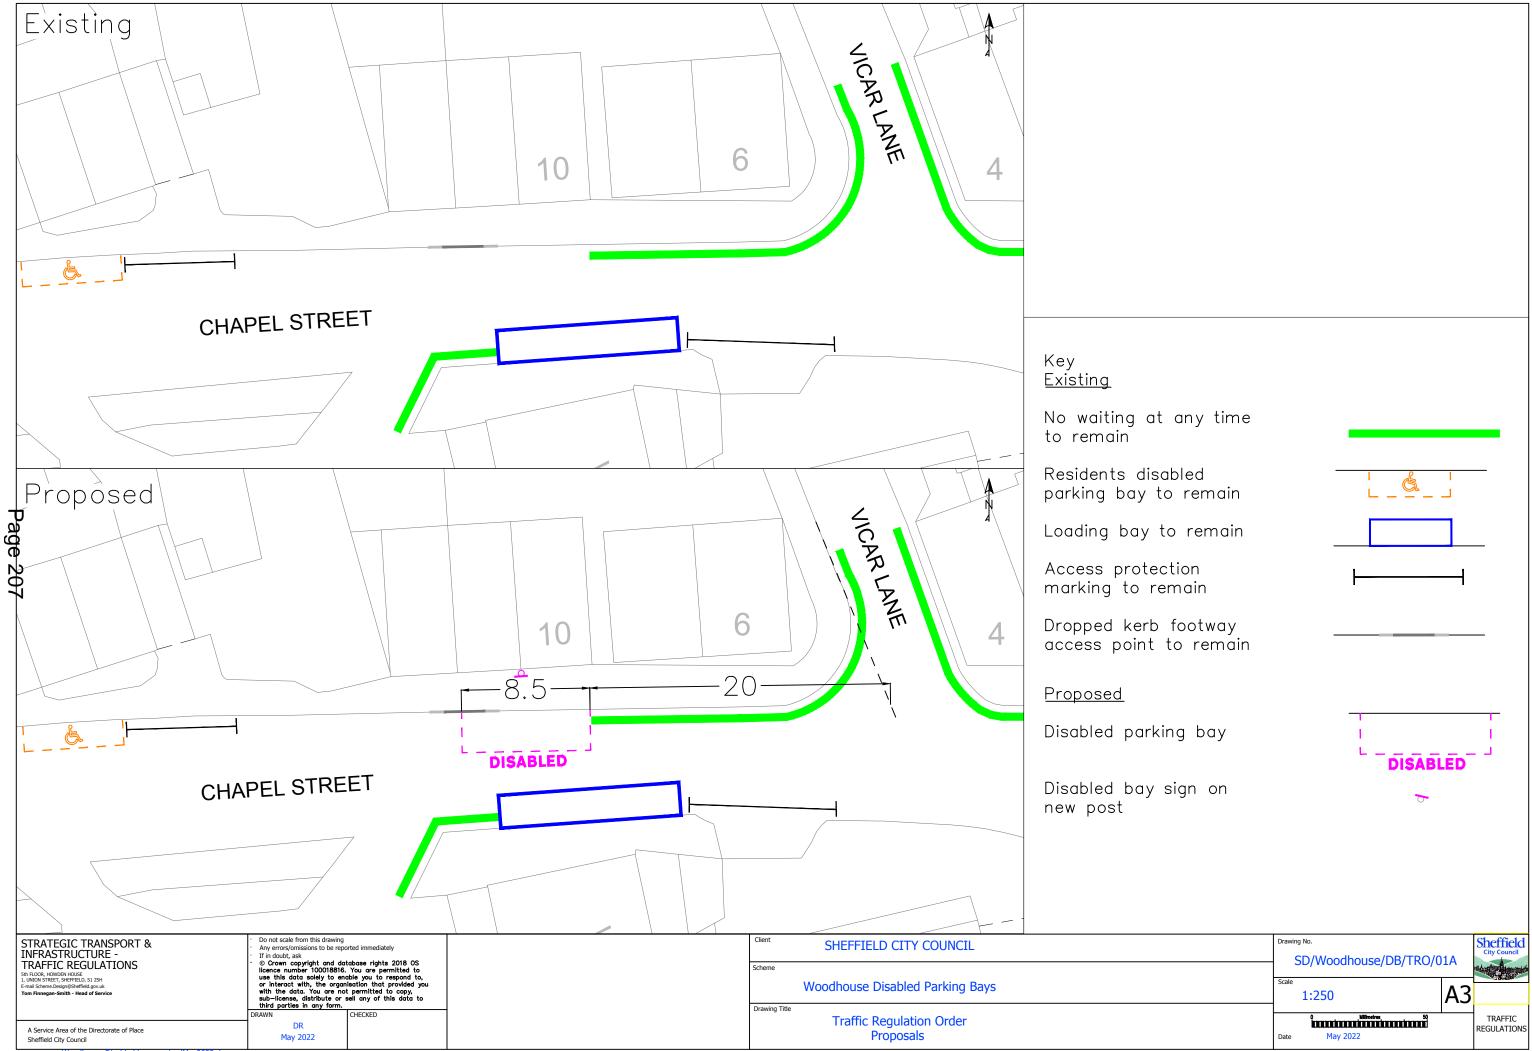

CAD FILE NAME: Woodhouse Disabled bays\_revisedMay2022.dv

|  | Drawing No.<br>SD/Woodhouse/DB/TRO/01A |    | Sheffield<br>City Council                                                                                                                                                                                                                                                                                                                                                                                                                                                                                                                                                                                                                                                                           |
|--|----------------------------------------|----|-----------------------------------------------------------------------------------------------------------------------------------------------------------------------------------------------------------------------------------------------------------------------------------------------------------------------------------------------------------------------------------------------------------------------------------------------------------------------------------------------------------------------------------------------------------------------------------------------------------------------------------------------------------------------------------------------------|
|  | Scale 1:250                            | A3 | Children of the second s |
|  | Date May 2022                          |    | TRAFFIC<br>REGULATIONS                                                                                                                                                                                                                                                                                                                                                                                                                                                                                                                                                                                                                                                                              |